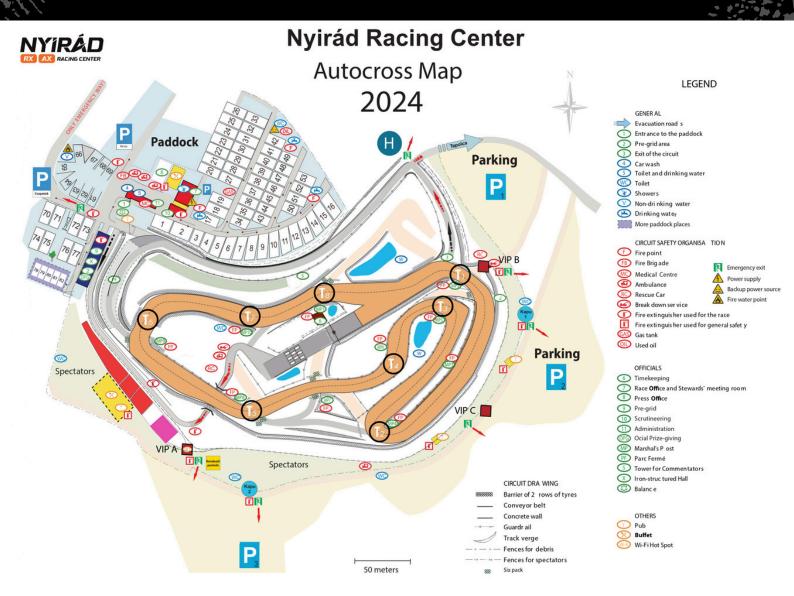

# **NYIRÁD RACING CENTER**

**GPS REFERENCE:** 46.97003468303655, 17.416244584659243

8454 Nyirád, Hungary Lot number: 075/9

Nyirád Racing Center is located 25km north of Lake Balaton. The racetrack is located on the outskirts of Nyirád, south-west of the village, approx. 5km away. It can only be approached from the east by the Tapolca-Nyirád road; the service road is indicated by a sign!

The track length is around 1000-1200 meters, the autocross track is specifically 1040 meters long, but its width varies, reaching up to 23 meters and only 12 meters in some places.

**CONTACT PERSON:** O

## **WELCOME CENTRE**

The Welcome Centre for teams is located at the track's main entrance (see on the map). It is pointed out by signage. Paddock places cannot be taken after the Welcome Centre closes, only after it opens!

#### **RACE OFFICE**

The raceoffice is located in the main building (see on the map).

#### MEDICAL CENTRE PADDOCK