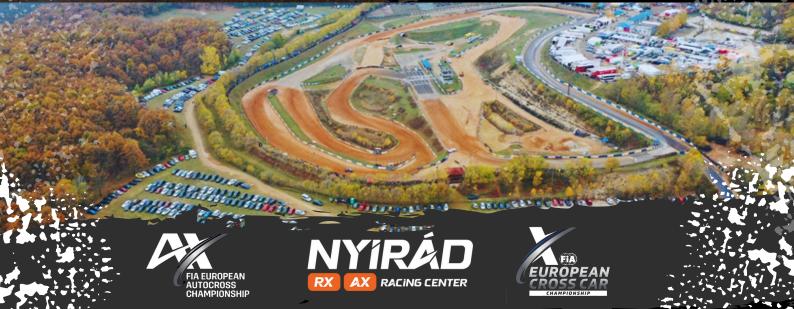

# **NYIRÁD RACING CENTER**

**GPS REFERENCE:** 46.97003468303655, 17.416244584659243

8454 Nyirád, Hungary Lot number: 075/9

Nyirád Racing Center is located 25km north of Lake Balaton. The racetrack is located on the outskirts of Nyirád, south-west of the village, approx. 5km away. It can only be approached from the east by the Tapolca-Nyirád road; the service road is indicated by a sign!

The track length is around 1000-1200 meters, the autocross track is specifically 1040 meters long, but its width varies, reaching up to 23 meters and only 12 meters in some places.

**CONTACT PERSON:** O