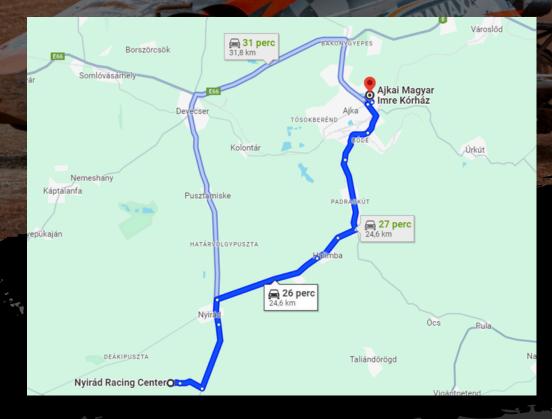

### **Opening hours:**

- On Friday 16th August
- On Saturday 17th August
- On Sunday 18th August

from 08:00 to 19:00

from 08:00 to 18:00

from 07:30 to 17:00

NEAREST HOSPITAL: Magyar Imre Hospital, Ajka

Address: 8400 Ajka, Korányi Frigyes Str. 1.

GPS reference: 47.11140605145494, 17.56549714032143